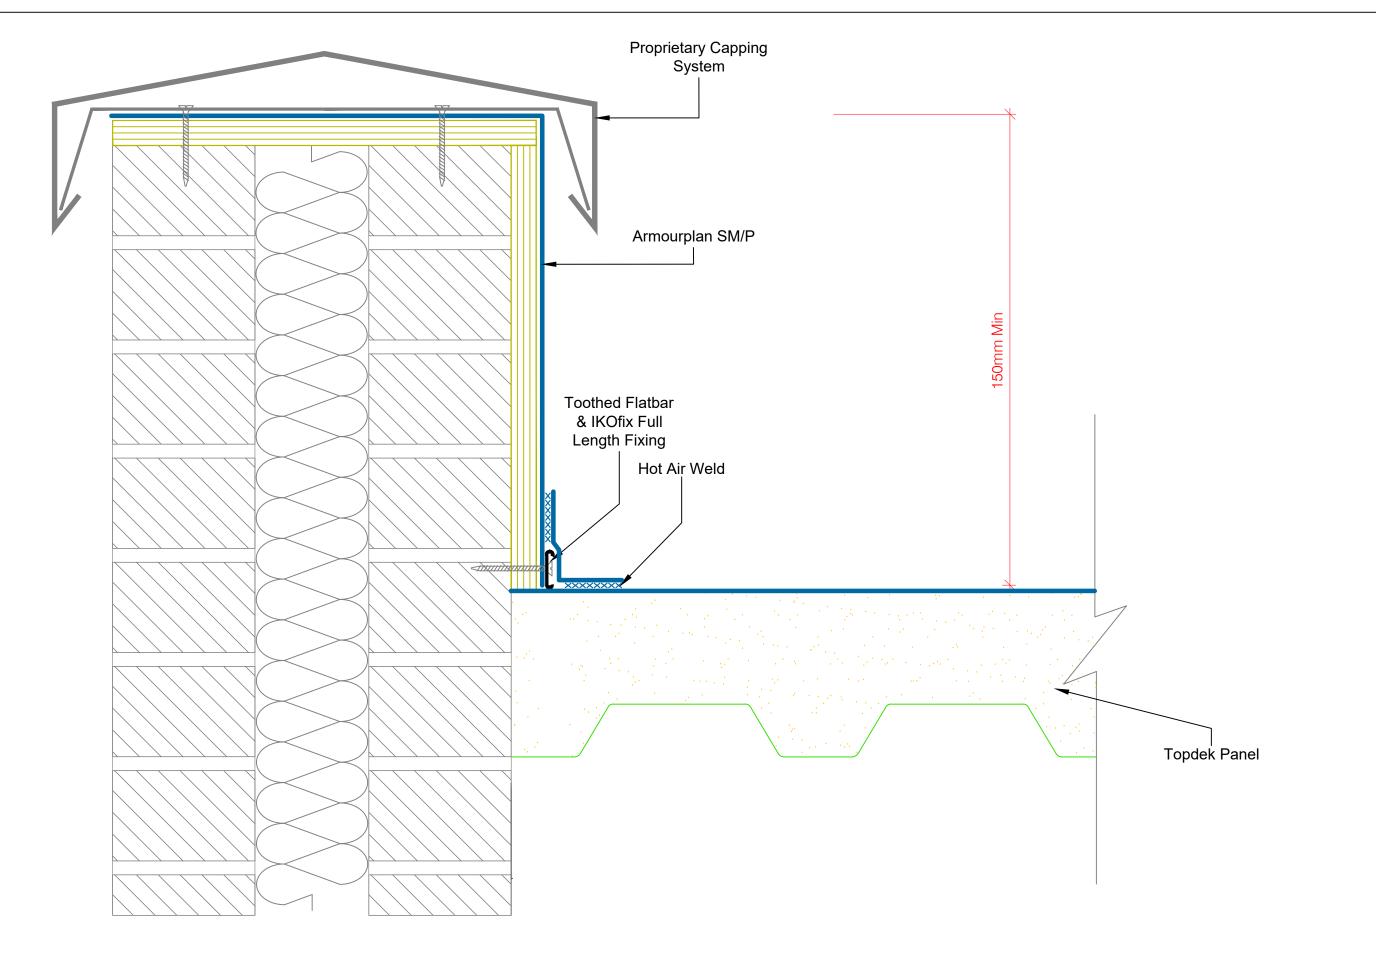

Coney Green Road Clay Cross Chesterfield S45 9HZ Main Tel: 01257 488000
Technical: 01257 488012
Email: polymeric.technical.uk@iko.com
Web: www.ikopolymeric.com

DRAWING TITLE: MECHANICALLY FIXED PARAPET DETAIL WITH CAPPING SYSTEM