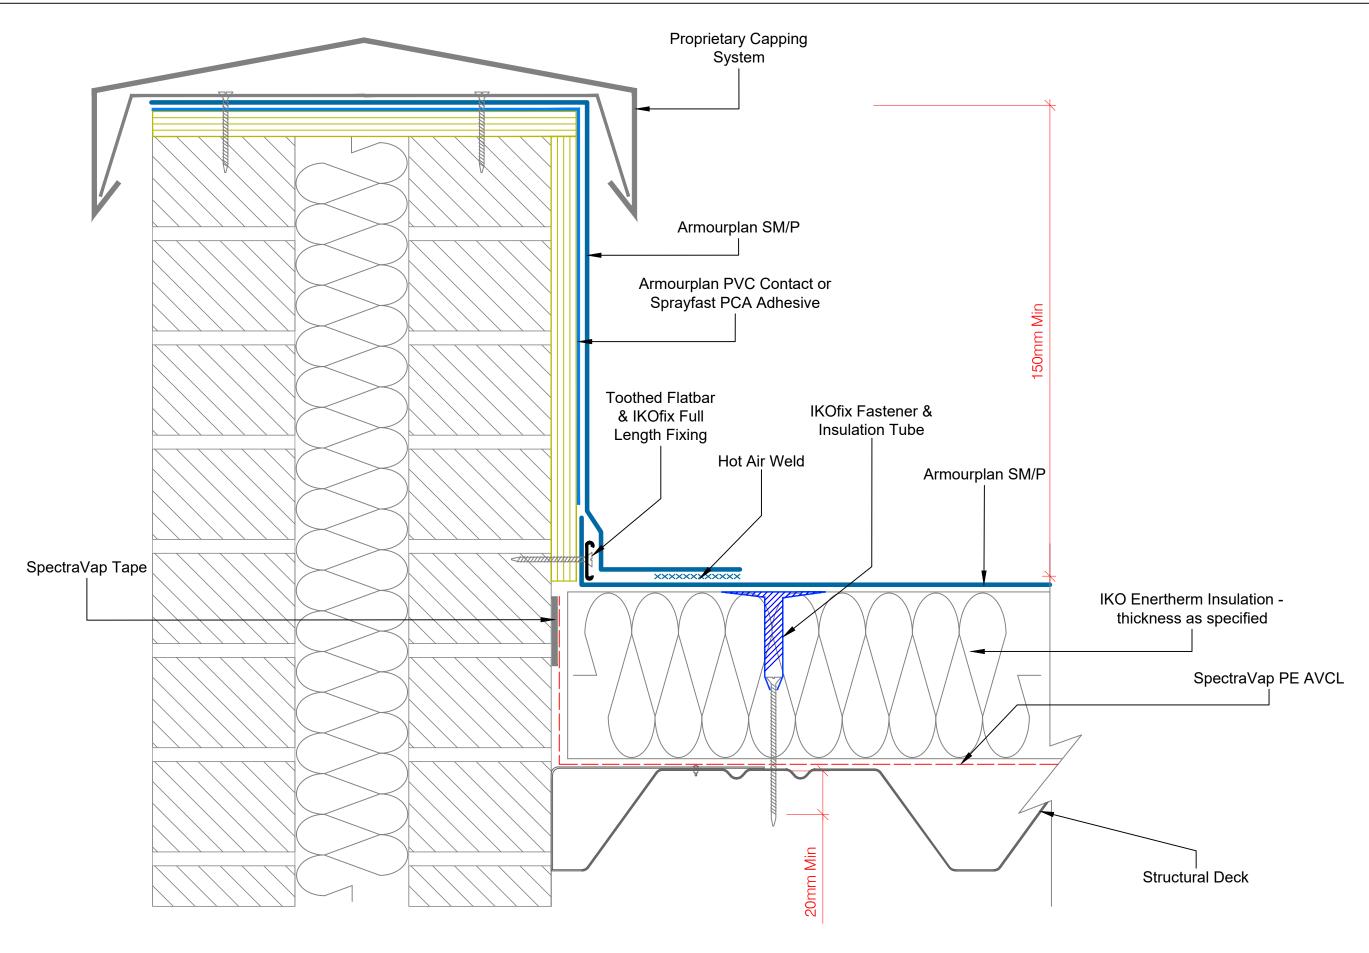

|   |             | DRAWING TITLE: ADHERED PARAPET DETAIL WITH CAPPING SYSTEM |           |        |  |
|---|-------------|-----------------------------------------------------------|-----------|--------|--|
|   | DRAWING NO: |                                                           | REVISION: |        |  |
| m | ASM-M-8     |                                                           | 0         |        |  |
|   | DATE:       | DRAWN BY:                                                 |           | SCALE: |  |
|   | 26/07/2018  | A                                                         | G         | NTS    |  |