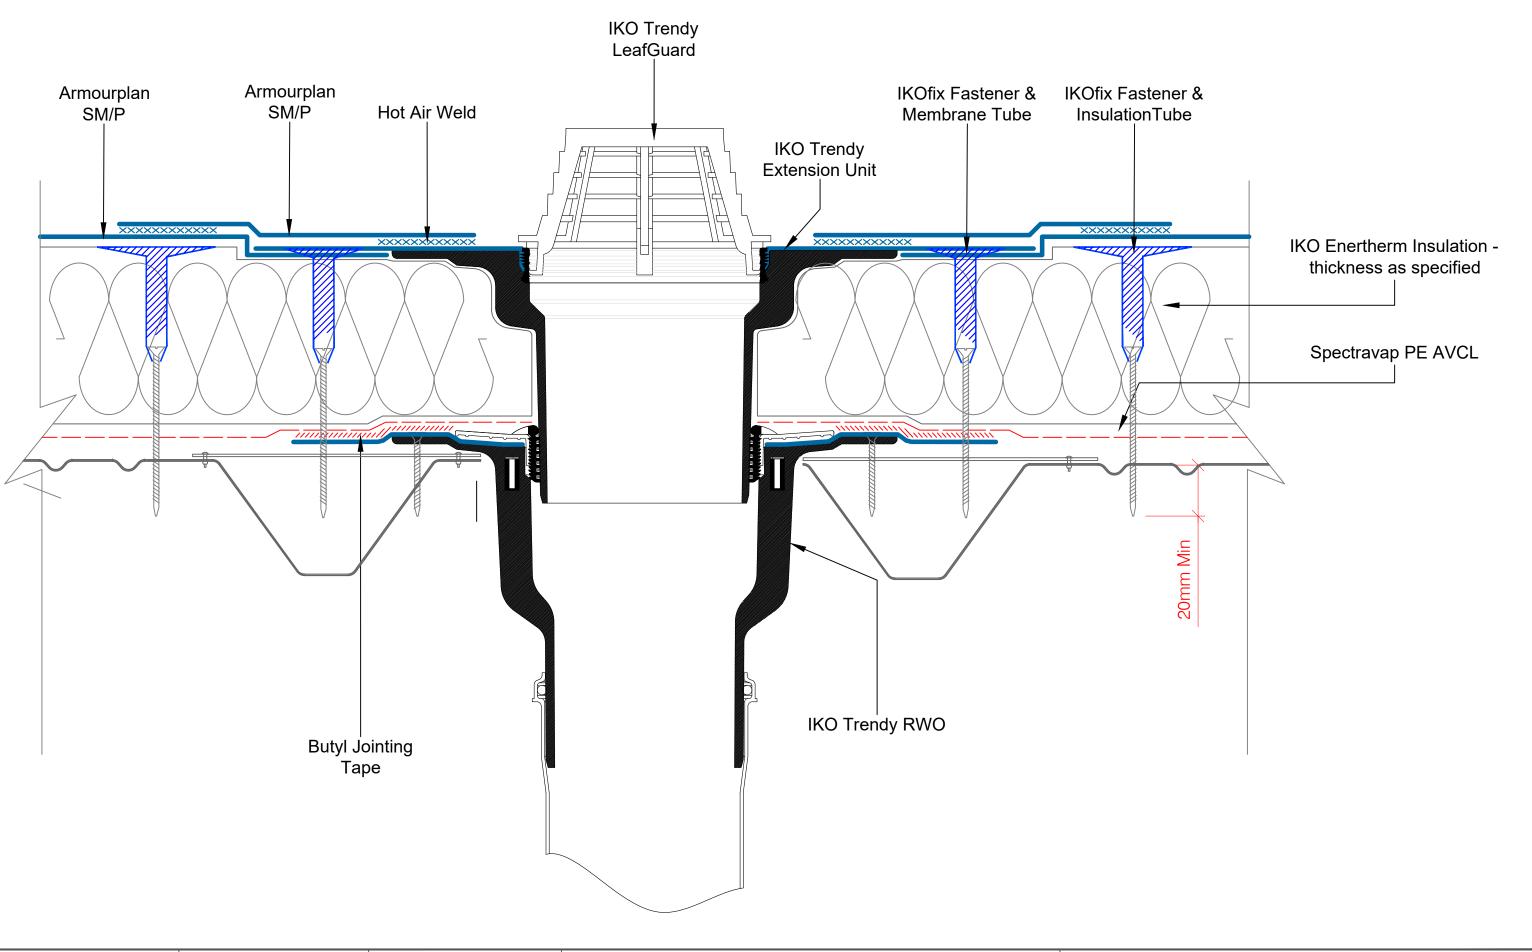

## DRAWING NO: ASM-M-6d DATE: 25/07/2018 DRAWING TITLE: IKO TRENDY OUTLET - DOUBLE PART REVISION: 0 NTS

Waterproofing should be installed in accordance with BS 8000: Part 4:1989, BS 6229:2003 and IKO Polymeric fixing instructions.