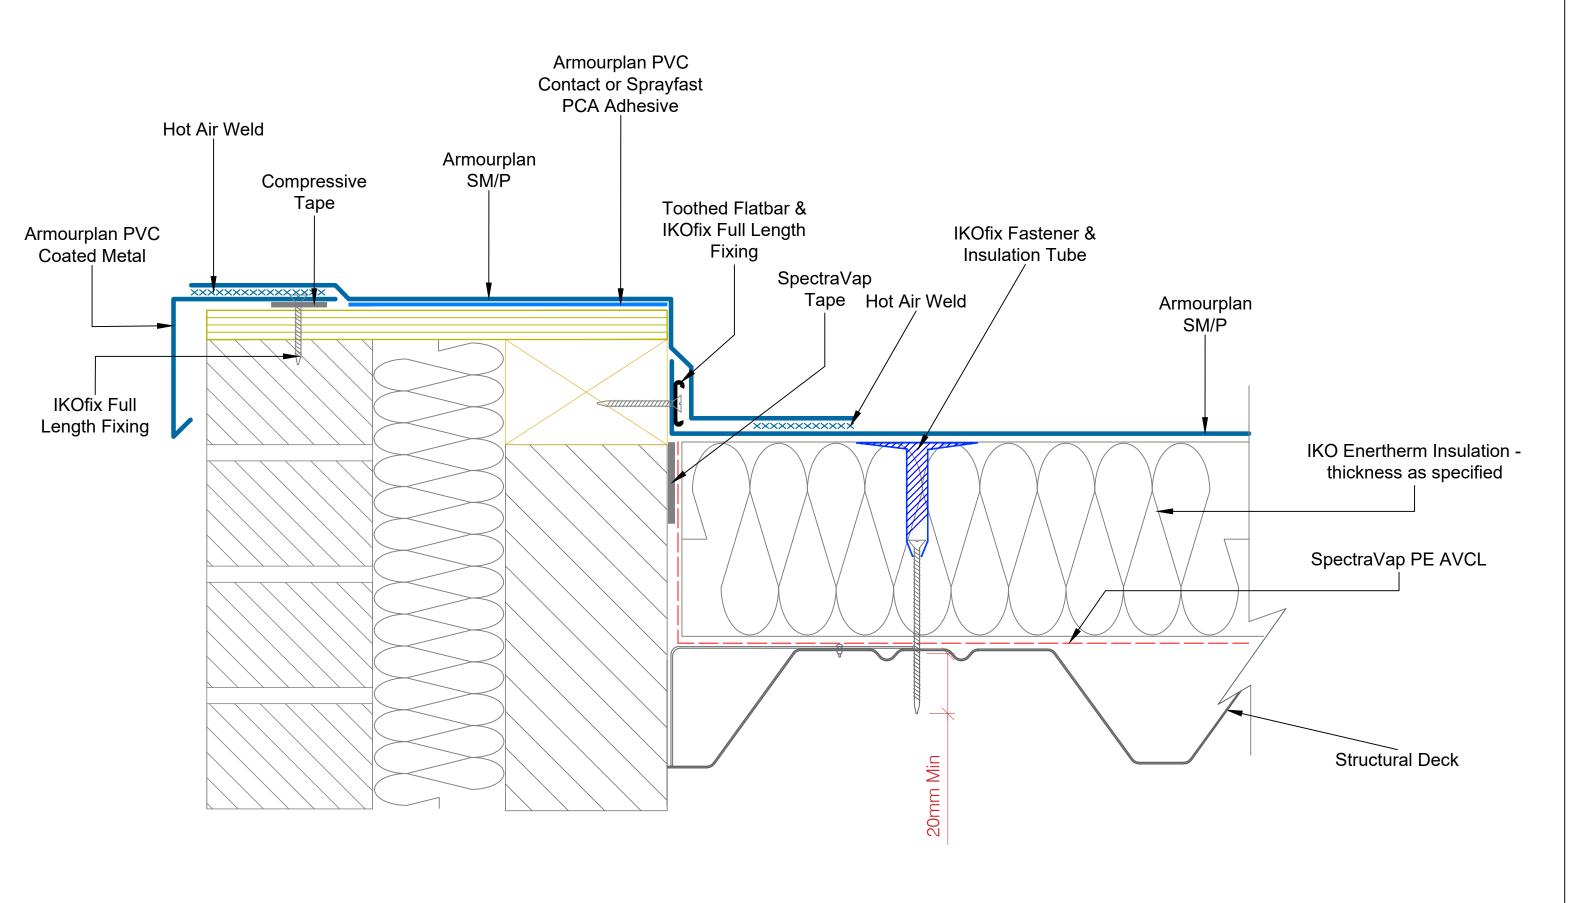

Waterproofing should be installed in accordance with BS 8000: Part 4:1989, BS 6229:2003 and IKO Polymeric fixing instructions.

Only published current standard details are included in any IKO Polymeric guarantee that covers design liability. Any amendments to these details must be reviewed and approved in writing by the IKO Polymeric Technical Services Department. Data sheets for all IKO Polymeric and IKO PLC products are available on request. Project specifications are available on request. Further information on all IKO Polymeric products and services as well as IKO PLC products can be obtained through the contact details printed below.